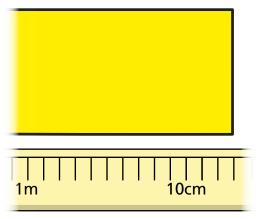

- a) Dexter is 1 \_\_\_\_\_ and 8 \_\_\_\_\_ tall.
- b) Dani is 1 metre and 21 centimetres tall.

c) Scott is 1 metre and 11 centimetres tall.

Class 2 are measuring poster paper for an art lesson.

Nijah puts the paper next to a 2-metre stick.

## Measure length (m)

Do you agree with Ron?

Talk about it with a partner.

Complete the sentences.

- a) Dexter is 1 \_\_\_\_\_ and 8 \_\_\_\_\_ tall.
- b) Dani is 1 metre and 21 centimetres tall.

- c) Scott is 1 metre and 11 centimetres tall.
  - Scott is and