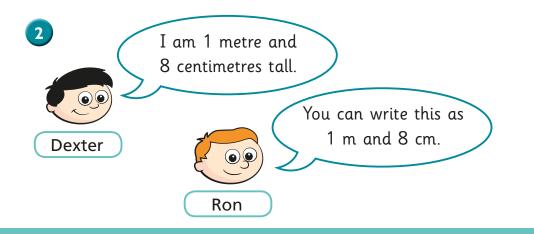

- a) Dexter is 1 \_\_\_\_\_ and 8 \_\_\_\_\_ tall.
- b) Dani is 1 metre and 21 centimetres tall.

c) Scott is 1 metre and 11 centimetres tall.

Class 2 are measuring poster paper for an art lesson.

Nijah puts the paper next to a 2-metre stick.

## Measure length (m)

Do you agree with Ron?

Talk about it with a partner.

Complete the sentences.

- a) Dexter is 1 \_\_\_\_\_ and 8 \_\_\_\_\_ tall.
- b) Dani is 1 metre and 21 centimetres tall.

- c) Scott is 1 metre and 11 centimetres tall.
  - Scott is and