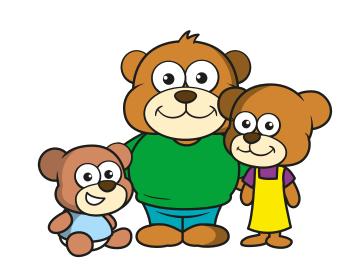

Daddy Bear is 2 metres tall.

5

Baby Bear is half as tall as Daddy Bear.

- a) How tall is Baby Bear?
- b) Mummy Bear is taller than Baby Bear, but shorter than Daddy Bear.How tall could Mummy Bear be?Compare answers with a partner.